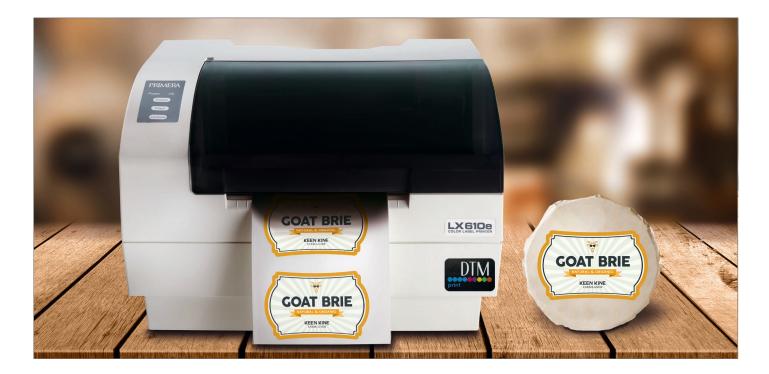

# LX610e Pro Colour Label Printer

Print and cut custom labels of any shape or size – all in one process.

# Continuous or Die-Cut Labels LX600e COLOR LABEL PRINTER

# **Features**

LX610e Pro combines colour label printing at up to 4800 dpi with a built-in digital die-cutting mechanism. The desktop-sized printer comes complete with intuitive, easy-to-use software for laying out print and cut files. Just like any other desktop colour label printer standard pre die-cut labels and tags can also be used with this device for just printing.