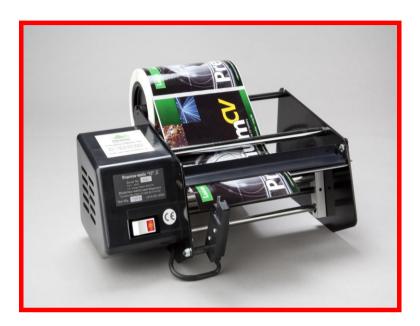

## Dispensa-matic 16II Up To 380mmWide (15")

## FOR EXTRA LARGE ROLL LABELS

(Butt Cut Or Die Cut)

These high speed units will enhance application of most large labels on rolls or fanfolds. Adjusts to all widths and can be changed from roll to fanfold in seconds without the need for tools.

#### Depth

Any depth 1 across and up to 76mm (3") for multi widths

### Width

Up to 380mm

Max. Reel Diameter

Max. 225mm

Core Size

Min. 25mm

Ideal 76mm

**Optional Extra** 

Large Roll Adapter For Rolls Up To

380mm (15") Diameter

All Dispensa-Matic Label Dispensers can be supplied with an Optical Sensor or a Micro-Switch, please specify when ordering.