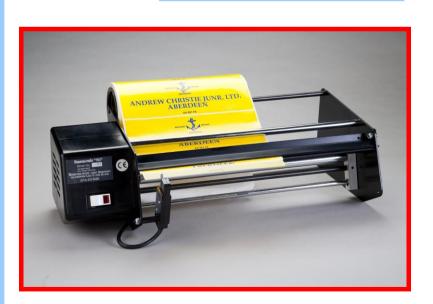

# Dispensa-matic 10II Up To 229mmWide (9")

#### FOR LARGE ROLL LABELS

(Butt Cut Or Die Cut)

These high speed units will enhance application of most large labels on rolls or fanfolds. Adjusts to all widths and can be changed from roll to fanfold in seconds without the need for tools.

## Depth

Any depth 1 across and up to 76mm

(3") for multi widths

Width

Up to 229mm

Max. Reel Diameter

Max. 225mm

Core Size

Min. 25mm

Ideal 76mm

#### **Optional Extra**

Large Roll Adapter For Rolls Up To

380mm (15") Diameter

For more information & prices contact: