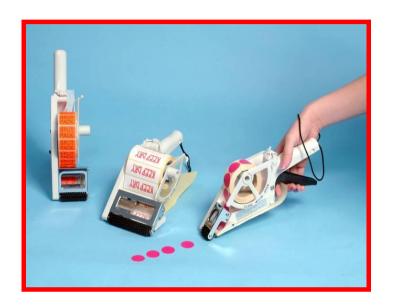

## **Fixa Label Applicator**

No other conventional type label applicators ensure proper and exact labelling like the Fixa Applicator series.

Strong, rigid construction with pressed metal dispenser system for high performance.

Unique edge-sensor adjusts label strokes automatically for less setting up time.

Speedy, accurate labelling up to 100mm width.

Single stroke trigger action.

Handles most shaped labels

Max. Reel Diameter 100mm

Core Size: FIX 30 – Ideal 25mm

FIX 60 & 100 – Ideal 44mm

Min. 25mm

| Model     | TOWA<br>Ref                    | Length/Stroke (mm) | Width (mm) |
|-----------|--------------------------------|--------------------|------------|
| FIX - 30  | APN30<br>Old Ref.<br>AP65/30   | 20 - 60            | 20 - 30    |
| FIX - 60  | APN60<br>Old Ref.<br>AP65/60   | 20 - 60            | 25 - 60    |
| FIX - 100 | APN100<br>Old Ref.<br>AP65/100 | 20 - 60            | 55 - 100   |