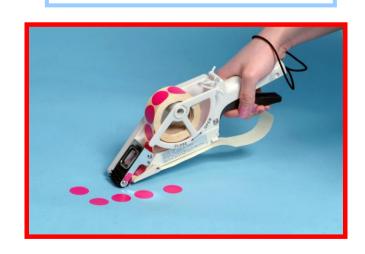

## **Fixa Label Applicator**

No other conventional type label applicators ensure proper and exact labelling like the Fixa Applicator series.

Strong, rigid construction with pressed metal dispenser system for high performance.

Unique edge-sensor adjusts label strokes automatically for less setting up time.

Speedy, accurate labelling up to 100mm width.

Single stroke trigger action.

Handles most shaped labels

Max. Reel Diameter 100mm

Core Size: FIX 30 – Ideal 25mm

FIX 60 & 100 – Ideal 44mm

Min. 25mm

| Model     | TOWA<br>Ref                    | Length/Stroke (mm) | Width (mm) |
|-----------|--------------------------------|--------------------|------------|
| FIX - 30  | APN30<br>Old Ref.<br>AP65/30   | 20 - 60            | 20 - 30    |
| FIX - 60  | APN60<br>Old Ref.<br>AP65/60   | 20 - 60            | 25 - 60    |
| FIX - 100 | APN100<br>Old Ref.<br>AP65/100 | 20 - 60            | 55 - 100   |