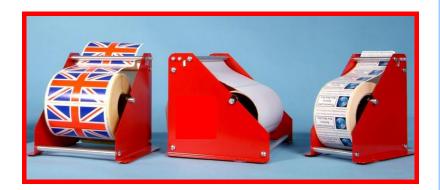

## **Manual Roll Dispensers - MB**

The essential dispenser for larger rolls of self adhesive labels where low volume application is required.

Roll widths up to 250mm

Easy to load, easy to use

Free standing or wall mounted

Rigid metal construction

Minimum core size 25mm

Maximum roll diameter 190mm

Dividers can be fitted as required

Now Available With Stainless Steel Panels

| Model  | Label Width (mm) |
|--------|------------------|
| MB 80  | Up to 80         |
| MB 150 | Up to 150        |
| MB 250 | Up to 250        |