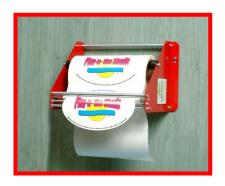

## **Manual Roll Dispensers - MB**

The essential dispenser for larger rolls of self adhesive labels where low volume application is required.

Roll widths up to 250mm

Easy to load, easy to use

Free standing or wall mounted

Rigid metal construction

Minimum core size 25mm

Maximum roll diameter 190mm

Dividers can be fitted as required

Now Available With Stainless Steel Panels

| Model  | Label Width (mm) |
|--------|------------------|
| MB 80  | Up to 80         |
| MB 150 | Up to 150        |
| MB 250 | Up to 250        |