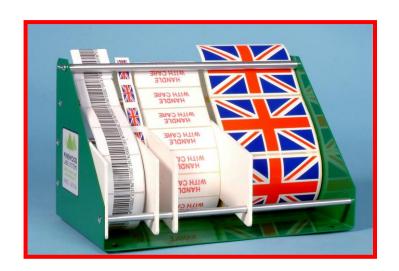

## **Multi Roll Dispenser - MR**

The essential dispenser where low volume application is required, for a multitude of different sized roll labels.

Made in one standard width of 280mm

Roll width up to 265mm

Fitted with 5 dividers as standard

Free standing or wall mounted

Rigid metal construction

Maximum roll diameter 175mm

For more information & prices contact: