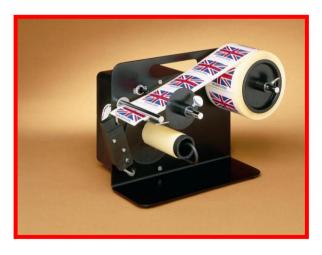

## Electric Semi-Automatic Label Dispensers

## For Roll Fed or Fanfold Labels

These machines can dispense up to a maximum web width of 152mm butt cut or die cut and adjustments for different size labels are made easily and without the need for tools.

Depth - No Maximum

Max. Reel Diameter - Max. 225mm

Core Size - Min. 25mm Ideal 76mm

All Dispensa-Matic Label Dispensers can be supplied with an Optical Sensor or a Micro-Switch, please specify when ordering.

**Dispensa-Matic U25** Up To 63mm (2.5") Wide

**Dispensa-Matic U45** Up to 114mm (4.5") Wide

**Dispensa-Matic U60** Up to 152mm (6") Wide

For more information & prices contact: