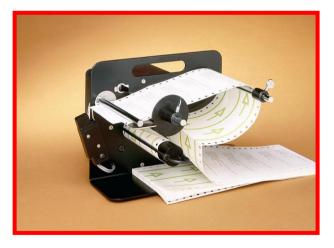

## Electric Semi-Automatic Label Dispensers

## For Roll Fed or Fanfold Labels

These machines can dispense up to a maximum web width of 152mm butt cut or die cut and adjustments for different size labels are made easily and without the need for tools.

Depth - No Maximum

Max. Reel Diameter - Max. 225mm

Core Size - Min. 25mm Ideal 76mm

All Dispensa-Matic Label Dispensers can be supplied with an Optical Sensor or a Micro-Switch, please specify when ordering.

**Dispensa-Matic U25** Up To 63mm (2.5") Wide

**Dispensa-Matic U45** Up to 114mm (4.5") Wide

**Dispensa-Matic U60** Up to 152mm (6") Wide

For more information & prices contact: