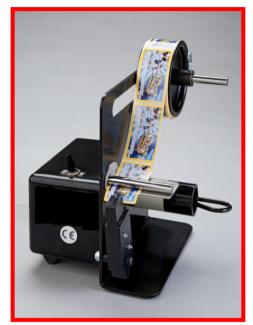

## Electric Semi-Automatic Label Dispensers

## For Roll Fed or Fanfold Labels

These machines can dispense up to a maximum web width of 152mm butt cut or die cut and adjustments for different size labels are made easily and without the need for tools.

Depth - No Maximum

Max. Reel Diameter - Max. 225mm

Core Size - Min. 25mm Ideal 76mm

All Dispensa-Matic Label Dispensers can be supplied with an Optical Sensor or a Micro-Switch, please specify when ordering.

**Dispensa-Matic U25** Up To 63mm (2.5") Wide

**Dispensa-Matic U45** Up to 114mm (4.5") Wide

**Dispensa-Matic U60** Up to 152mm (6") Wide

For more information & prices contact: